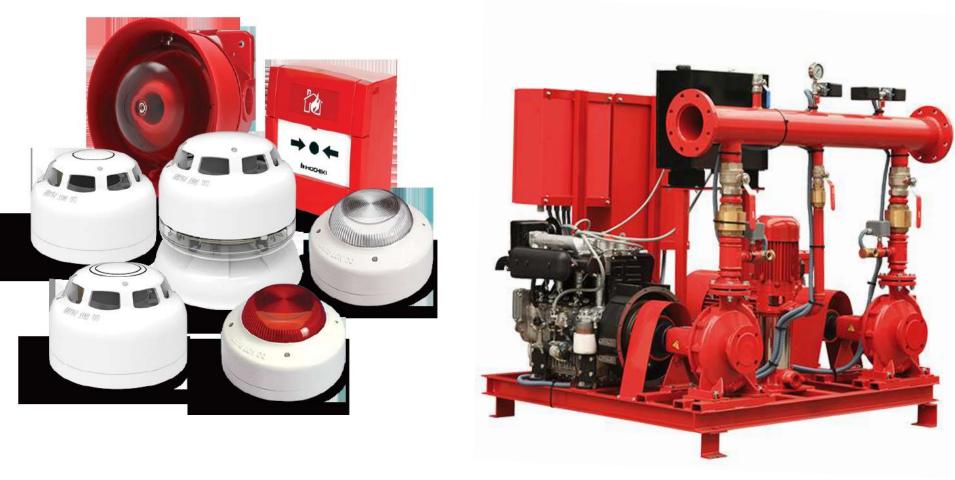

### **Product Supply**

Get access to a wide range of high-quality fire protection and alarm equipment through our reliable trading services. Elevate your fire safety standards today.

FIRE EQUIPMENT SUPPLY

### **OUR SERVICES**

- Maintenance and refilling of fire extinguishers.
- Installation and maintenance of fire alarm systems.
- Installation and maintenance of firefighting systems.
- Installation and maintenance of security devices such as CCTV.
- Supply of safety and firefighting products.
- MARINE & industrial safety equipment.

## FIRE EXTINGUISHER & CLEAN AGENT REFILLING