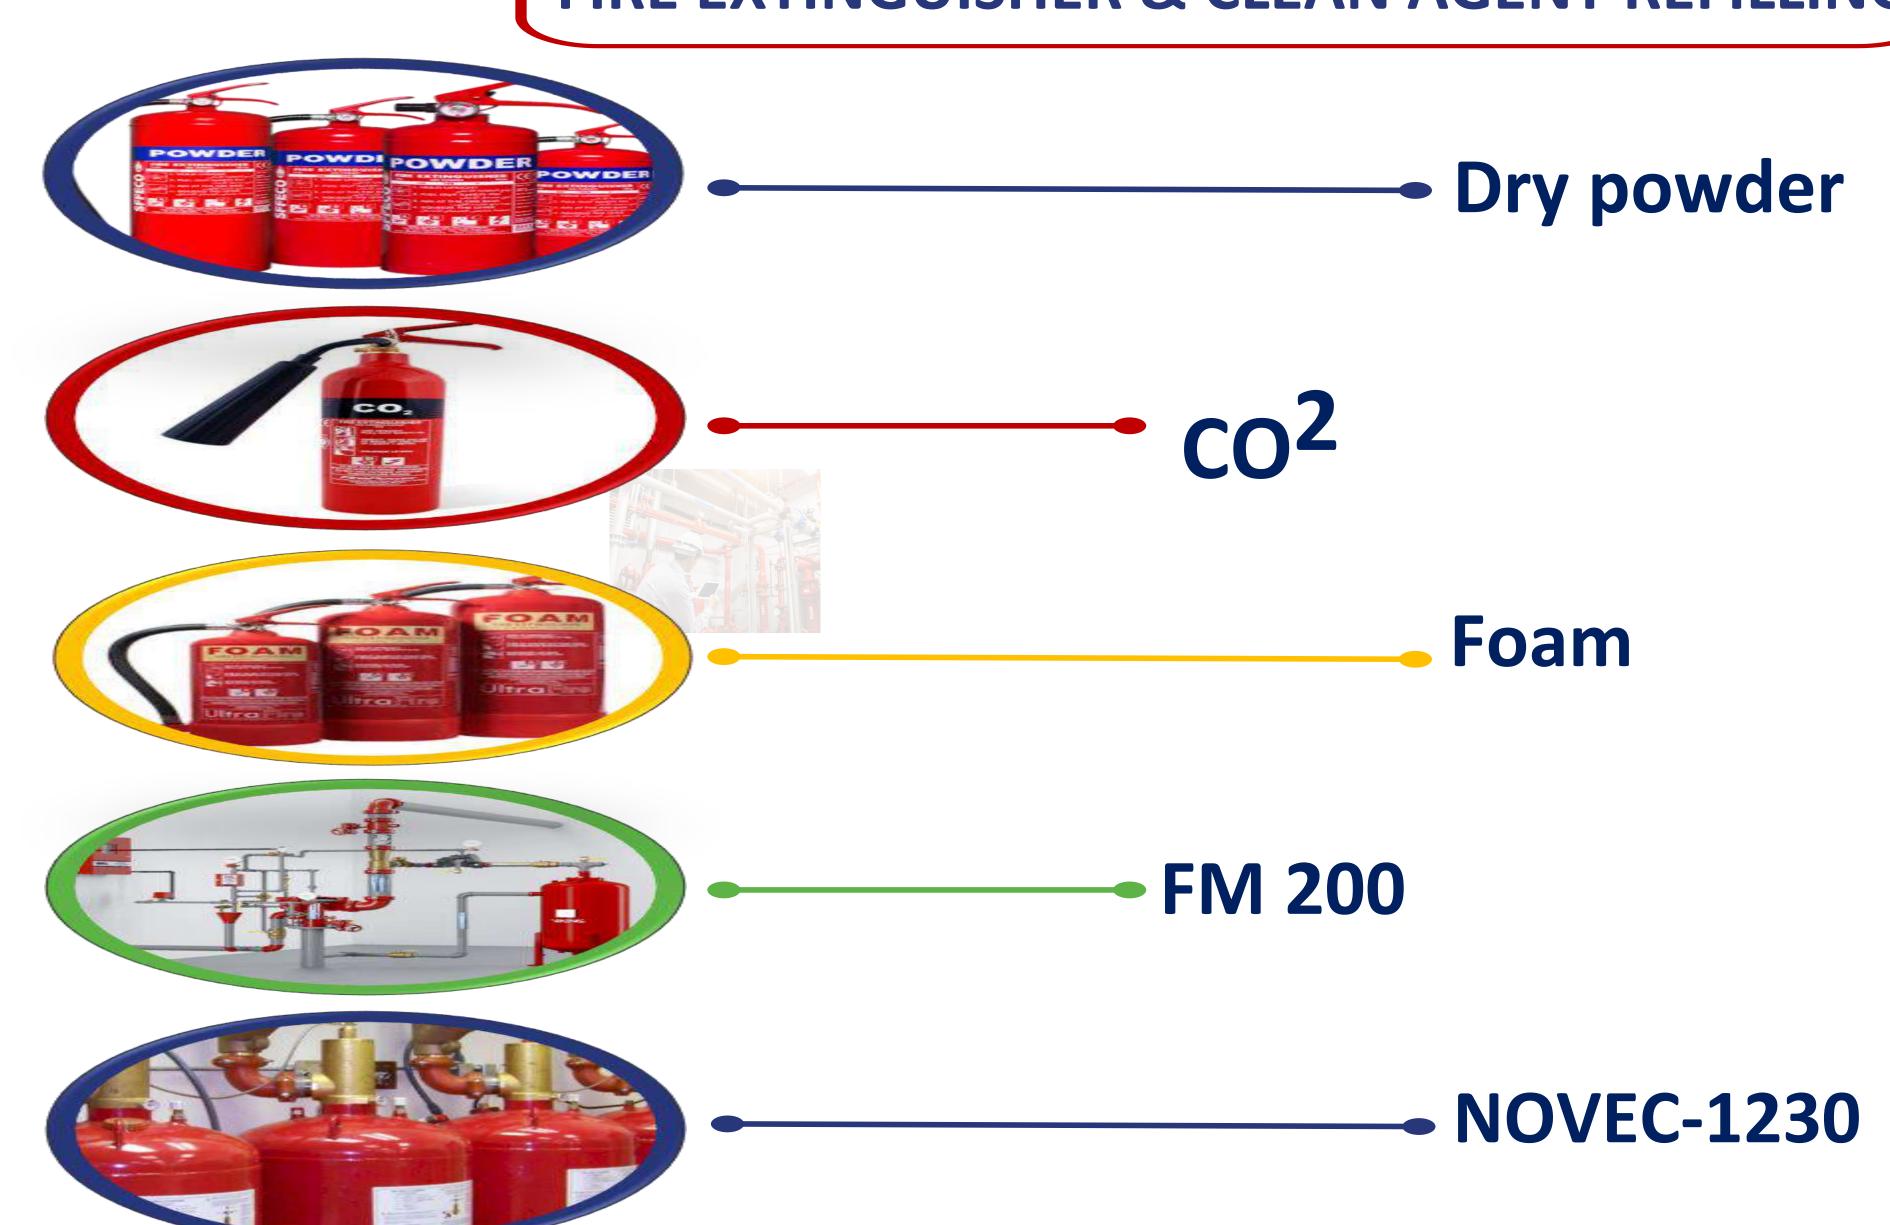

## FIRE EXTINGUISHER & CLEAN AGENT REFILLING

### WHAT WE DO?

ANNUAL MAINTENANCE CONTRACT-AMC

FIRE DETECTION SYSTEM & FIRE FIGHTING SYSTEM INSTALLATION

FIRE RISK ASSESSMENT DESIGN & ENGINEERING

RE-FILLING OF ALL TYPES OF FIRE EXTINGUISHERS FM 200 CYLINDERS NOVEC 1230 CYLINDERS CO2 CYLINDERS