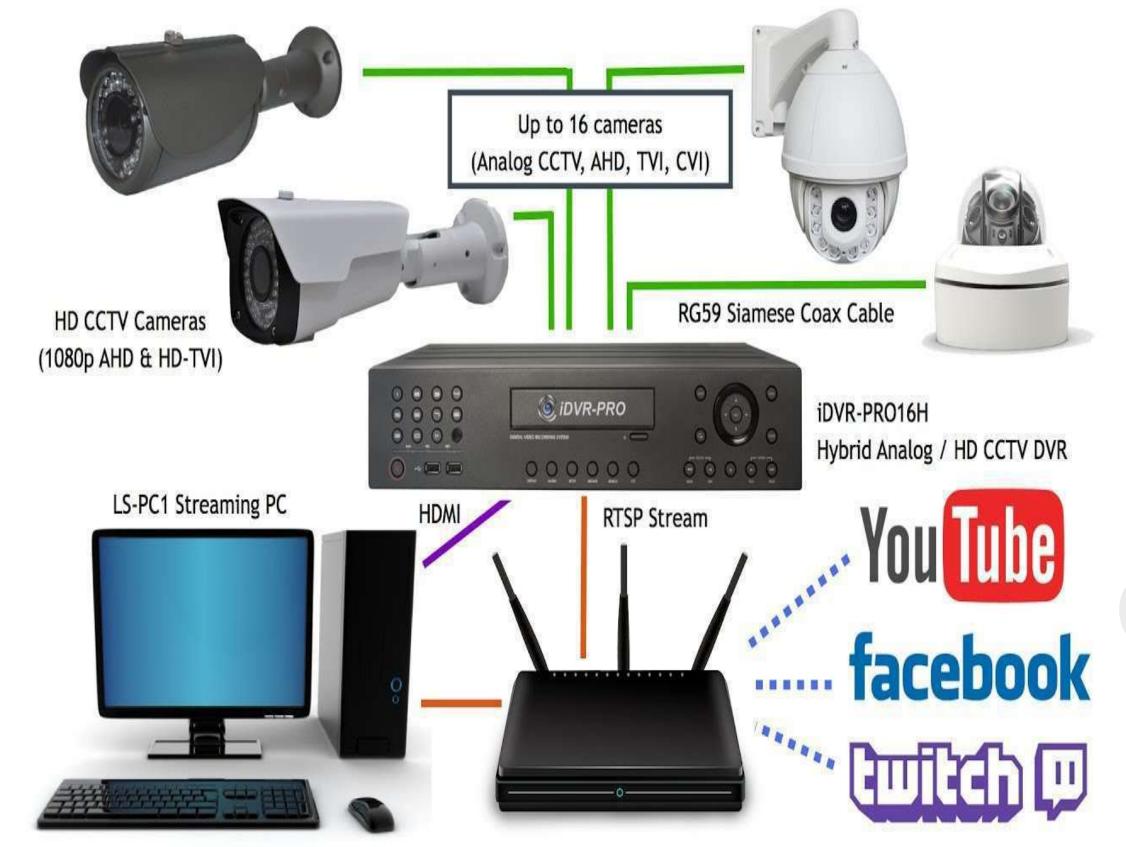

### **OUR SERVICES**

- Maintenance and refilling of fire extinguishers.
- Installation and maintenance of fire alarm systems.
- Installation and maintenance of firefighting systems.
- Installation and maintenance of security devices such as CCTV.
- Supply of safety and firefighting products.
- MARINE & industrial safety equipment.