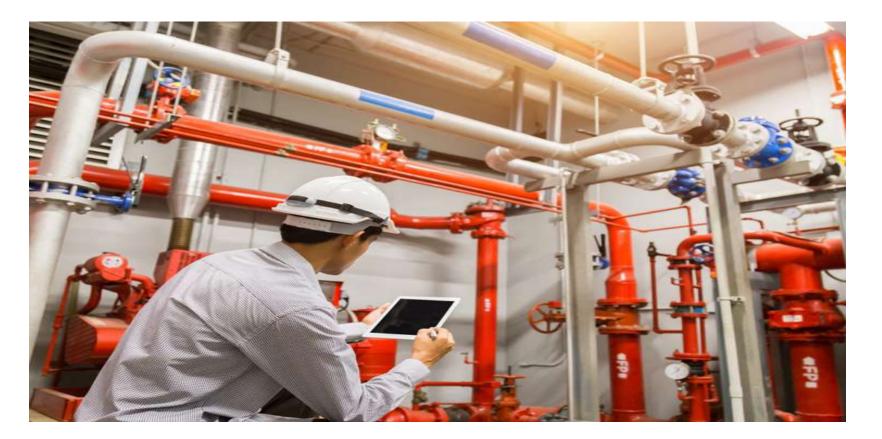

# FIRE PROTECTION SYSTEM Installation & Testing

- For every product, we install and provide services for firefighting equipment. We keep an AMC of Fire Fighting Systems with our clients in order to replace any malfunctioning fire safety systems and equipment that are installed on their property.
- In an effort to increase the equipment's lifespan that is installed on the customers' end. We are able to keep the systems operating smoothly and error free thanks to this maintenance service.

# Operation and testing of fire protection and safety systems:

Inspecting and testing systems to ensure their technical integrity, providing a technical report, and outlining a plan to address observations.