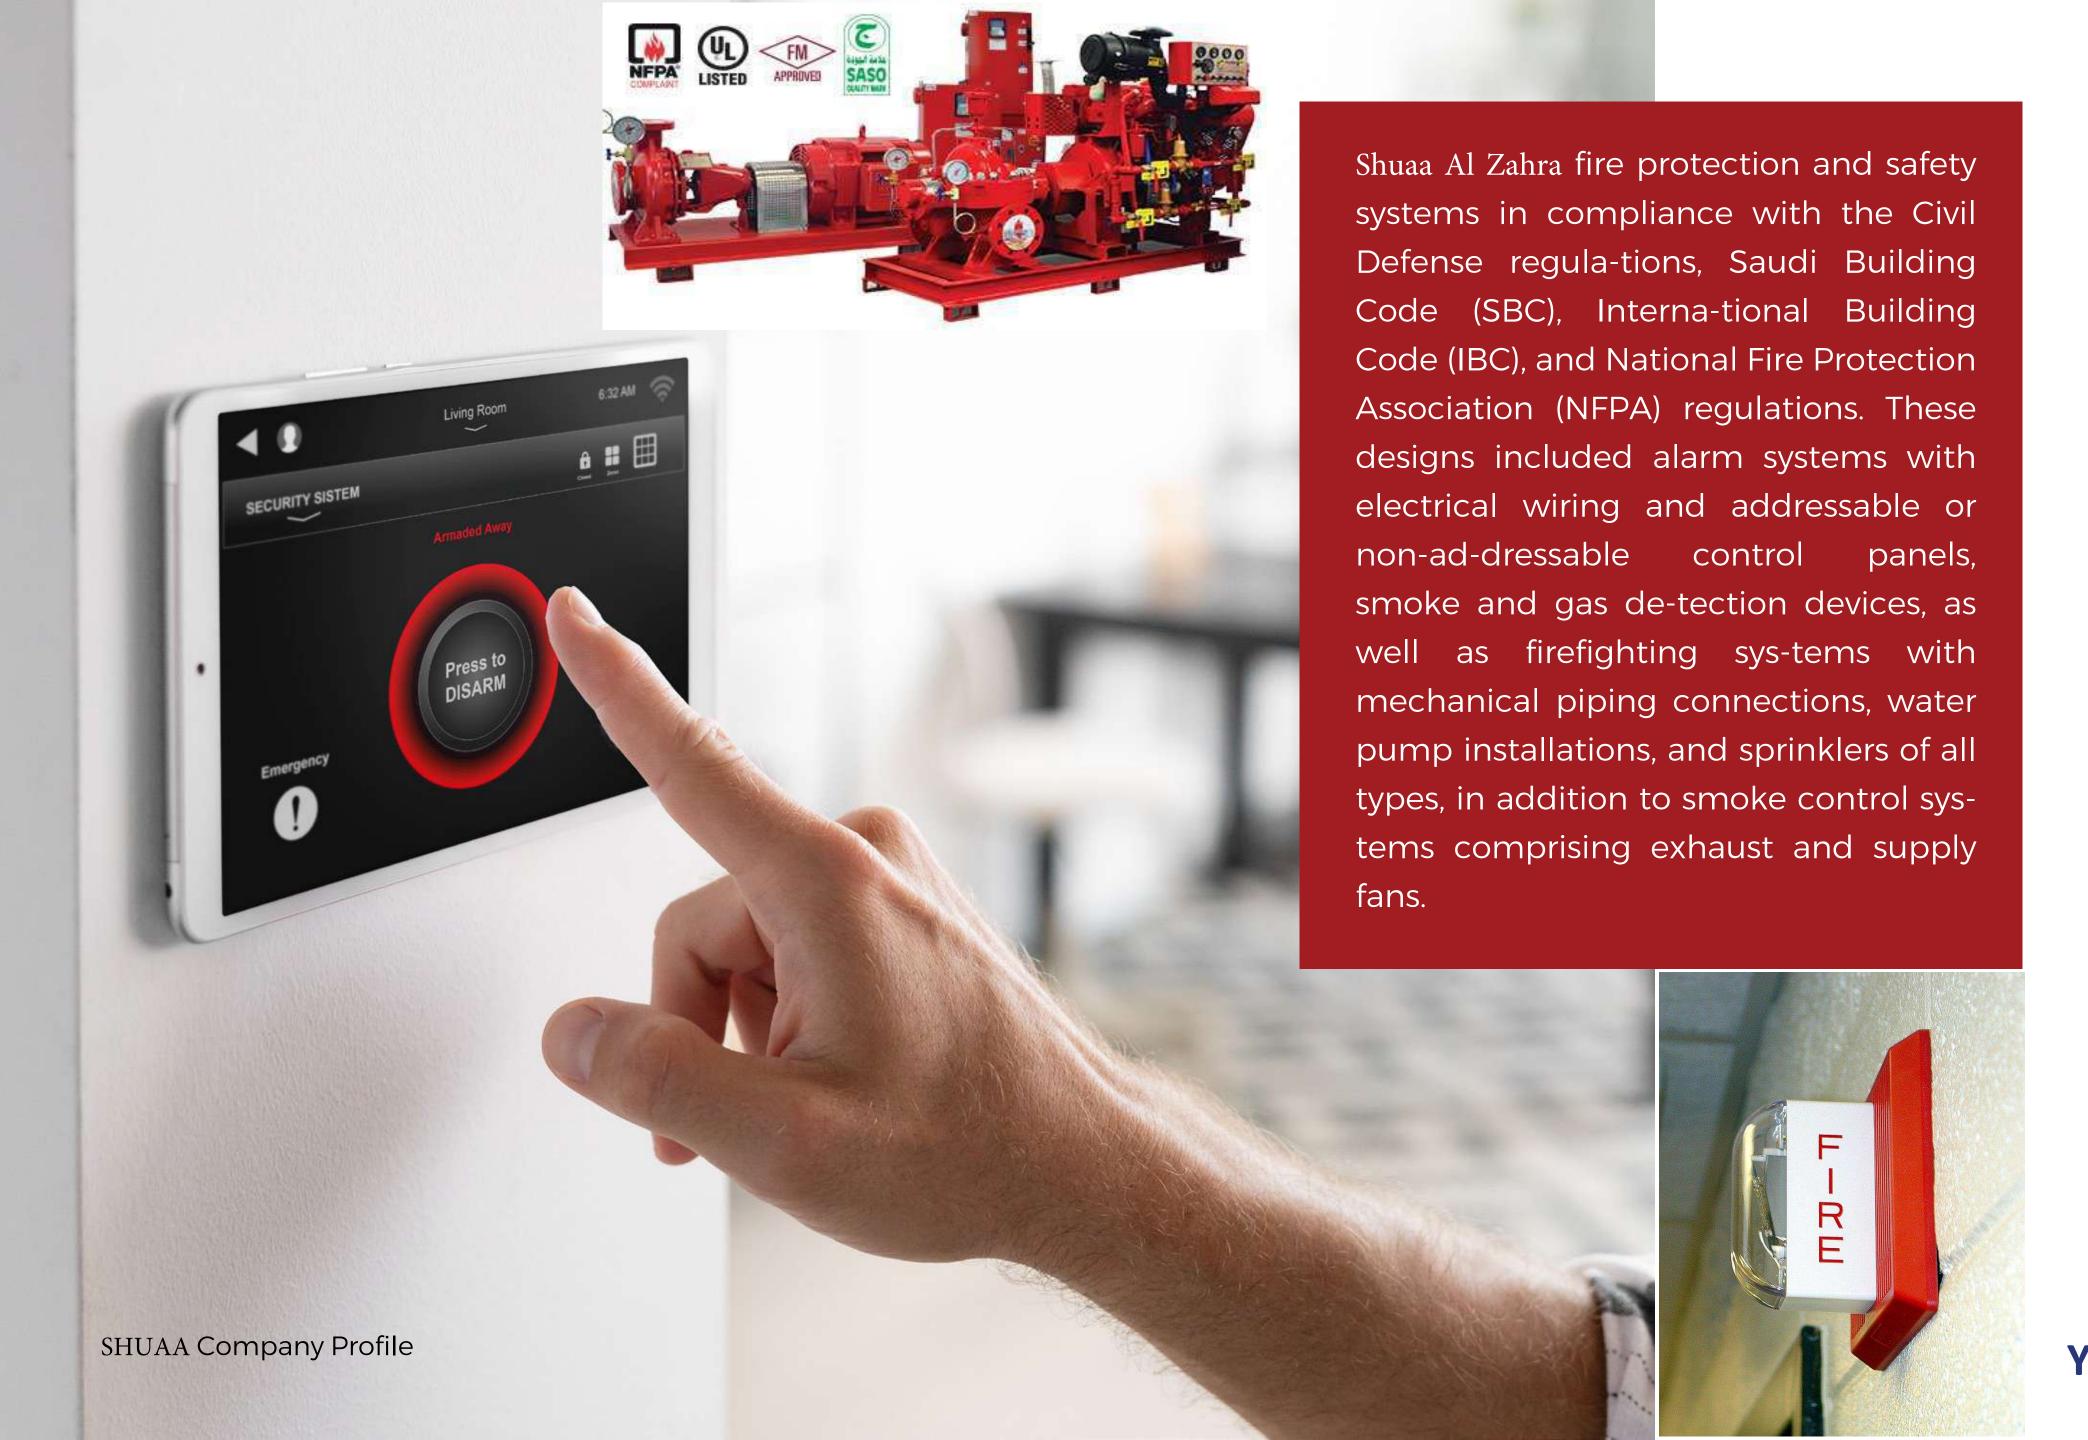

**Shuaa Al Zahra Safety Equipment Company** stands as a leading company in the field of fire and safety located in Al Dammam, Saudi Arabia. We possess expertise in providing a comprehensive range of services, including the supply, installation, design, testing, commissioning, and maintenance of fire fighting, safety, and security systems. **SHUAA SAFETY**, is a group of trained civil defence approved & NFPA Certified individuals, who make sure that all your life-saving products are working optimally. All in all, Engineering design, installation, testing and commissioning and Maintenance of the system. They do this through regular checks and update all your devices. After each Inspection, report is sent to you so that you know the status of your system. We make sure that your equipment is ready to perform when you need it the most. As a part of the AMC, we take over your existing system and closely monitor all crucial elements including firefighting, Fire alarm, Emergency Lighting, Voice Evacuation, Fire Pumps, Fire Extinguishers and Gas Suppression System. As part of the AMC, we also help our clients with the necessary documents, clearances and periodic certifications that are required to install and maintain their firefighting systems.