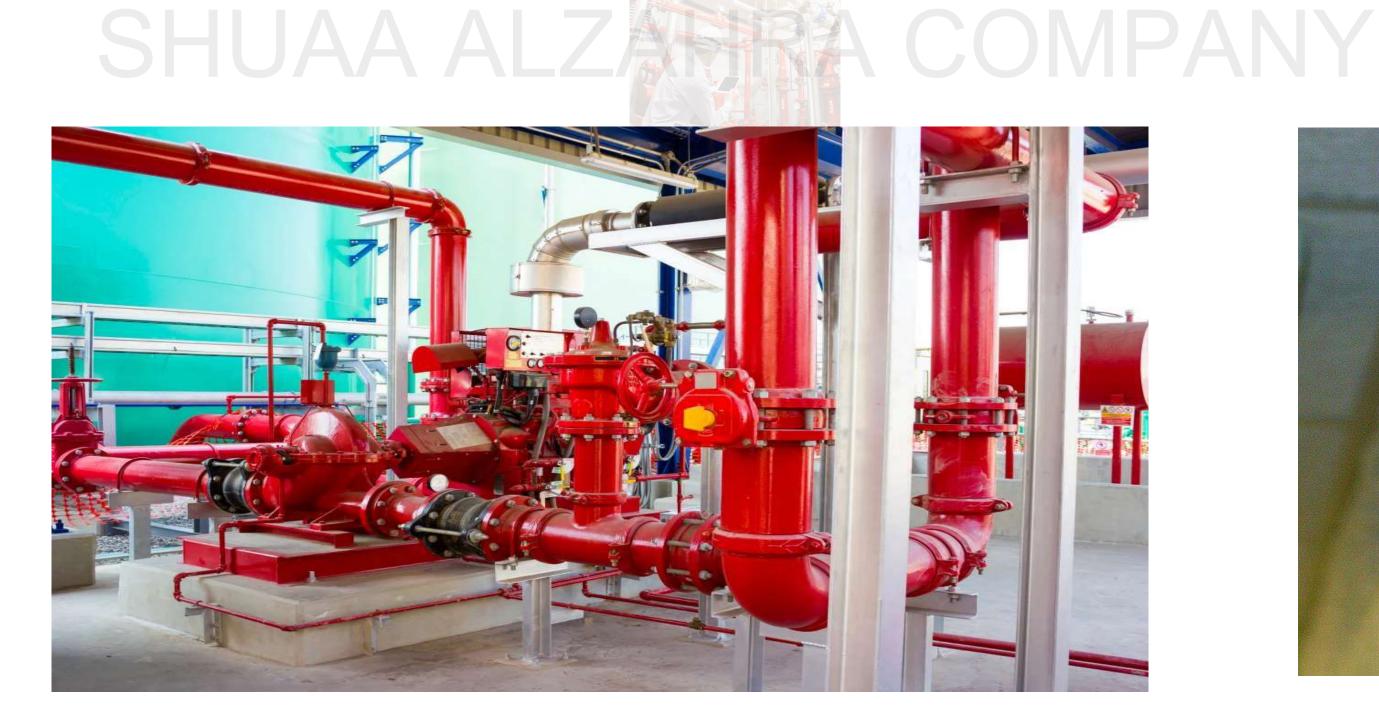

# FIRE PROTECTION SYSTEM Installation & Testing

- For every product, we install and provide services for firefighting equipment. We keep an AMC of Fire Fighting Systems with our clients in order to replace any malfunctioning fire safety systems and equipment that are installed on their property.
- In an effort to increase the equipment's lifespan that is installed on the customers' end. We are able to keep the systems operating smoothly and error free thanks to this maintenance service.