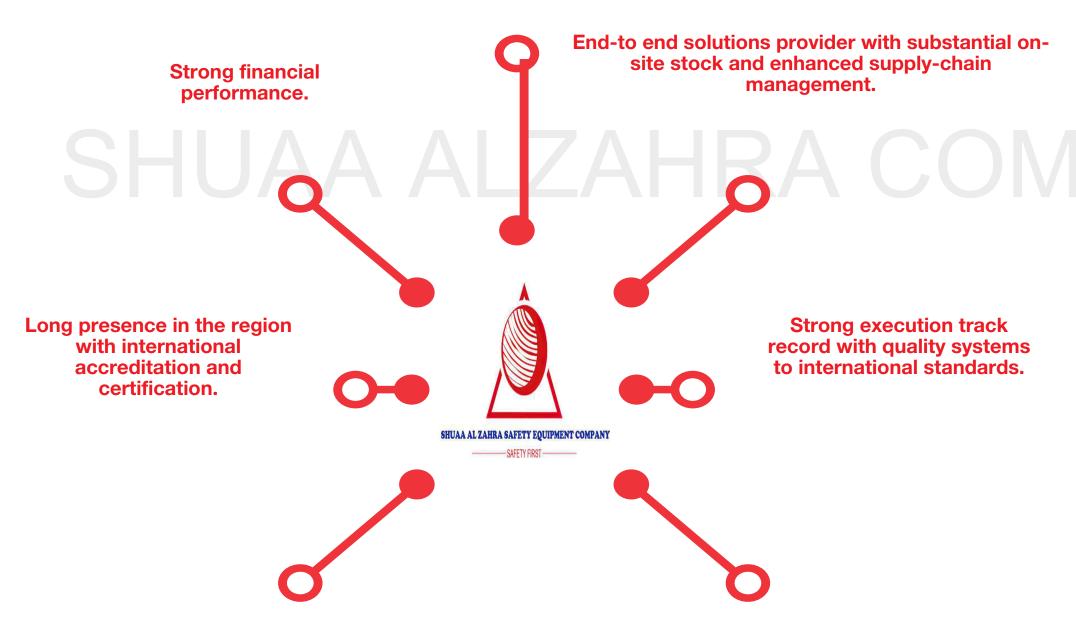

### STRENGTHS

Leading specialist Fire Protection and Security Company with experienced, professional teams.

Strong and committed supplier / manufacturer relationships.

High quality standards backed by domestic and international approvals.

### **GROWTH STRATEGY**

Improved efficiency and

supply chain

management.

Growth through regional market expansion and penetration.

Enhance service and maintenance capabilities and specialist skills.