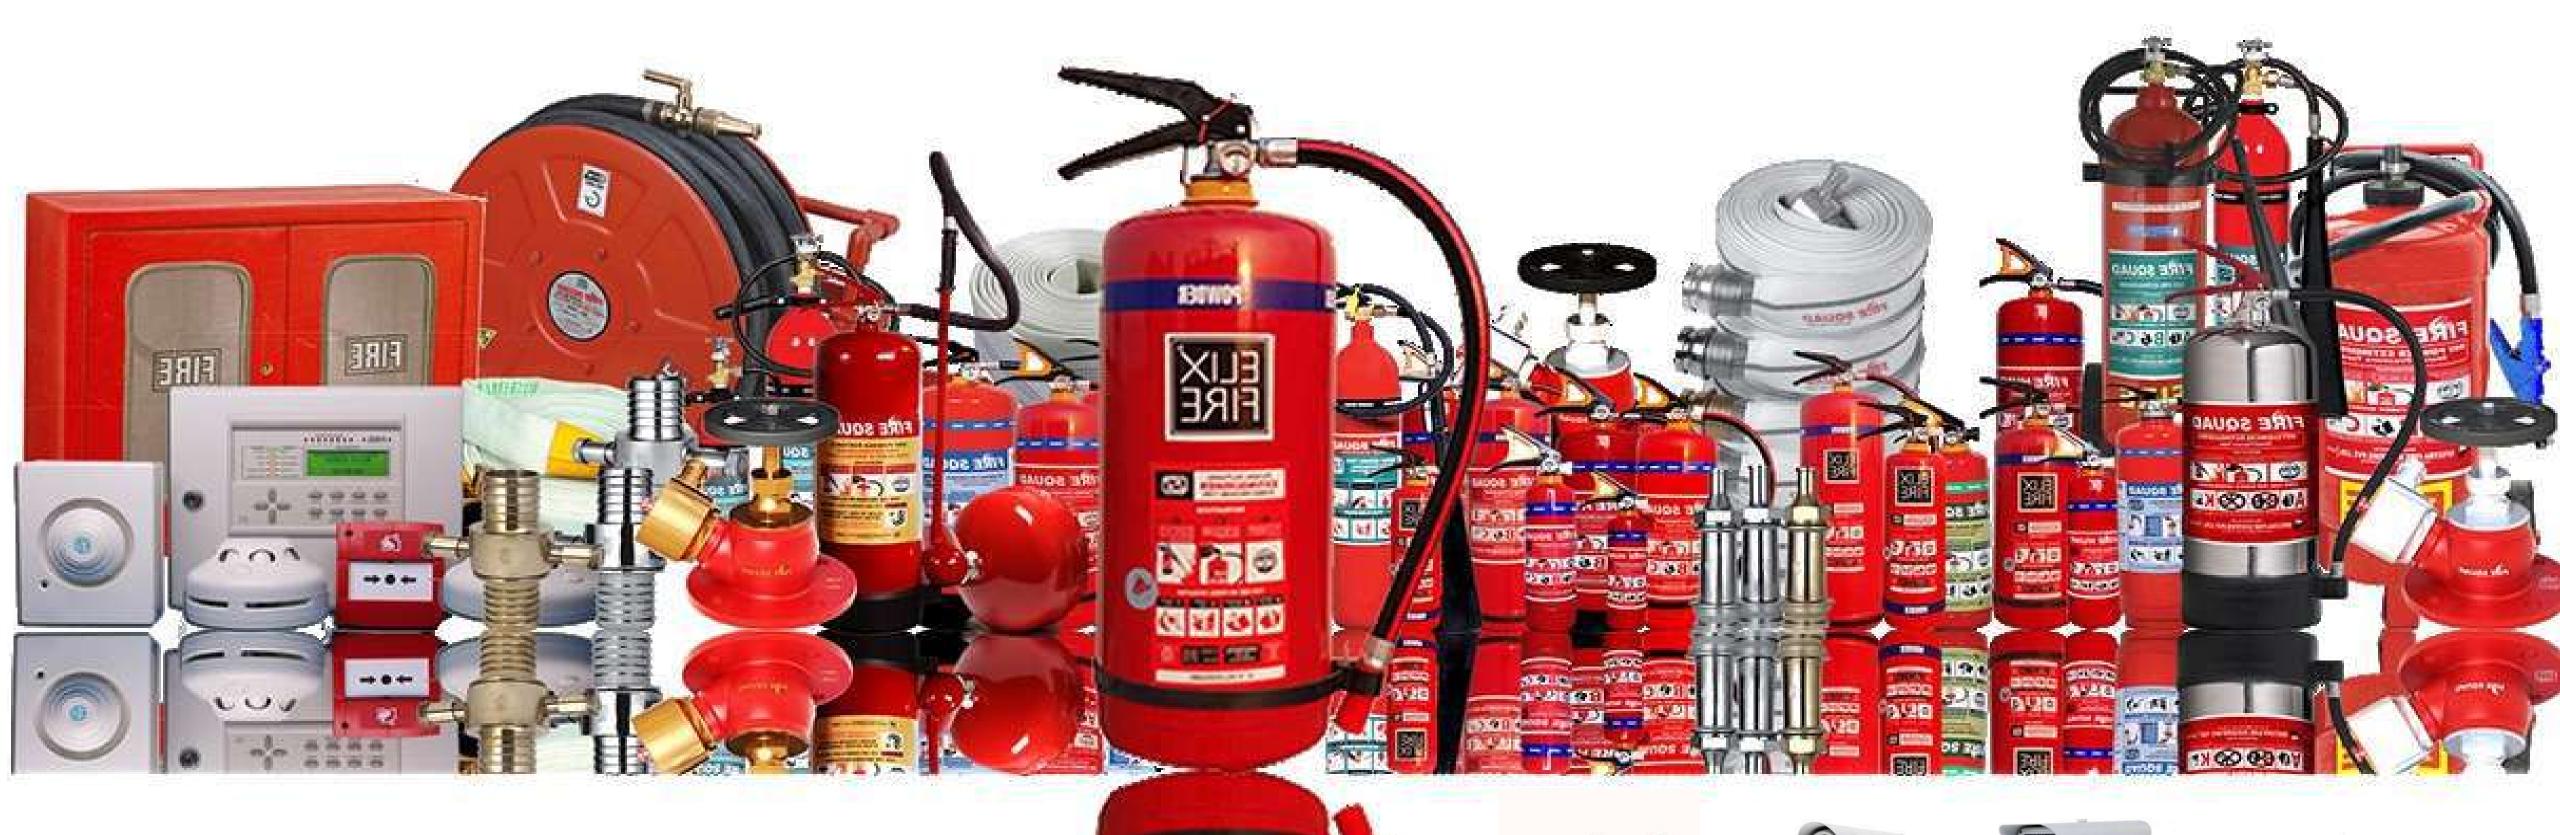

### **Product Supply**

Get access to a wide range of high-quality fire protection and alarm equipment through our reliable trading services. Elevate your fire safety standards today.

FIRE EQUIPMENT SUPPLY

### **OUR SERVICES**

- Maintenance and refilling of fire extinguishers.
- Installation and maintenance of fire alarm systems.
- Installation and maintenance of firefighting systems.
- Installation and maintenance of security devices such as CCTV.
- Supply of safety and firefighting products.
- MARINE & industrial safety equipment.

## FIRE EXTINGUISHER & CLEAN AGENT REFILLING