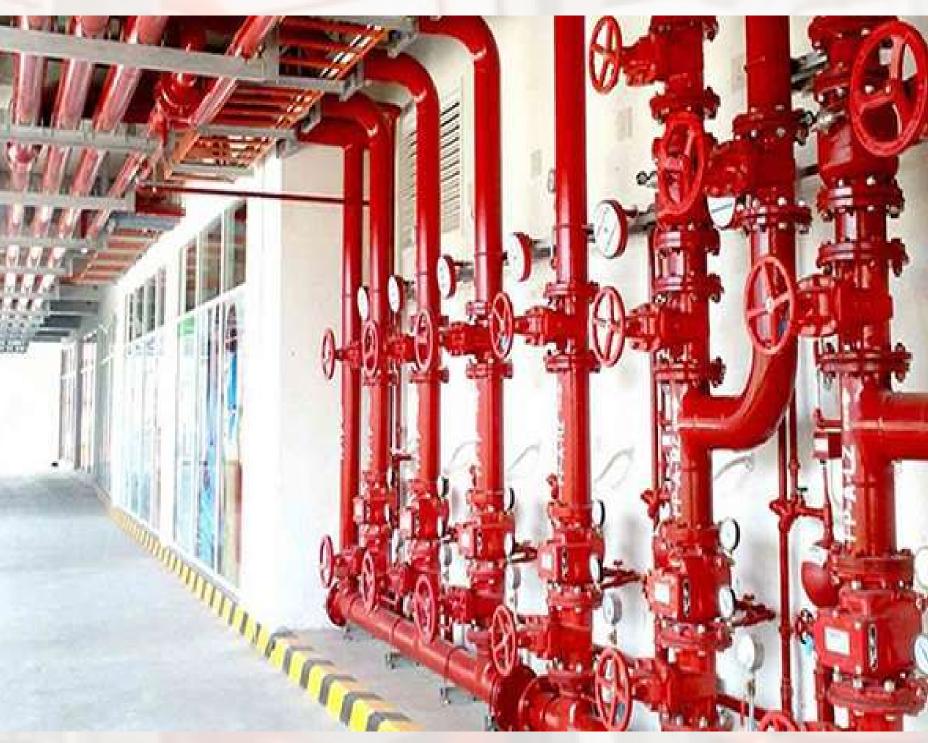

# FIRE PROTECTION SYSTEM Installation & Testing

- For every product, we install and provide services for firefighting equipment. We keep an AMC of Fire Fighting Systems with our clients in order to replace any malfunctioning fire safety systems and equipment that are installed on their property.
- In an effort to increase the equipment's lifespan that is installed on the customers' end. We are able to keep the systems operating smoothly and error free thanks to this maintenance service.

### **OUR SERVICES**

- Maintenance and refilling of fire extinguishers.
- Installation and maintenance of fire alarm systems.
- Installation and maintenance of firefighting systems.
- Installation and maintenance of security devices such as CCTV.
- Supply of safety and firefighting products.
- MARINE & industrial safety equipment.