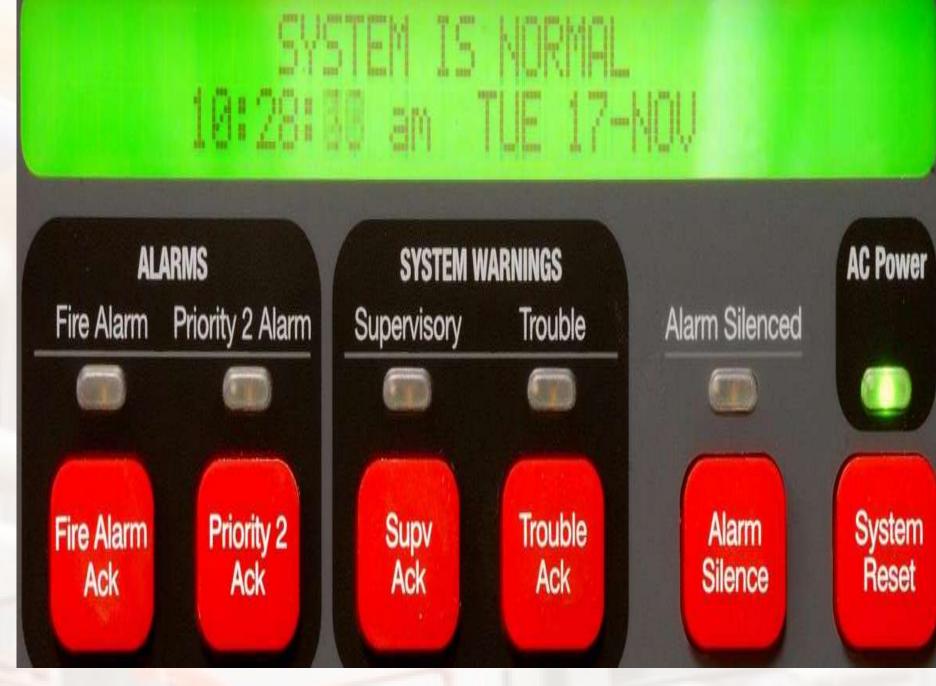

# FIRE PROTECTION SYSTEM Installation & Testing

- For every product, we install and provide services for firefighting equipment. We keep an AMC of Fire Fighting Systems with our clients in order to replace any malfunctioning fire safety systems and equipment that are installed on their property.
- In an effort to increase the equipment's lifespan that is installed on the customers' end. We are able to keep the systems operating smoothly and error free thanks to this maintenance service.

# Having problems with your existing firefighting and fire alarm systems?

We could be of help by serving you with an Annual Maintenance Contract (AMC). You could avail our services 24/7 for an AMC with the assurance of quick response and responsibility.

### Why only authorized AMC

Our technical team is a group of skilled, trained and authority-approved engineers & technicians who undertake a Quarterly Service Schedule for AMC customers to ensure that every equipment in the client's premises is always working optimally.