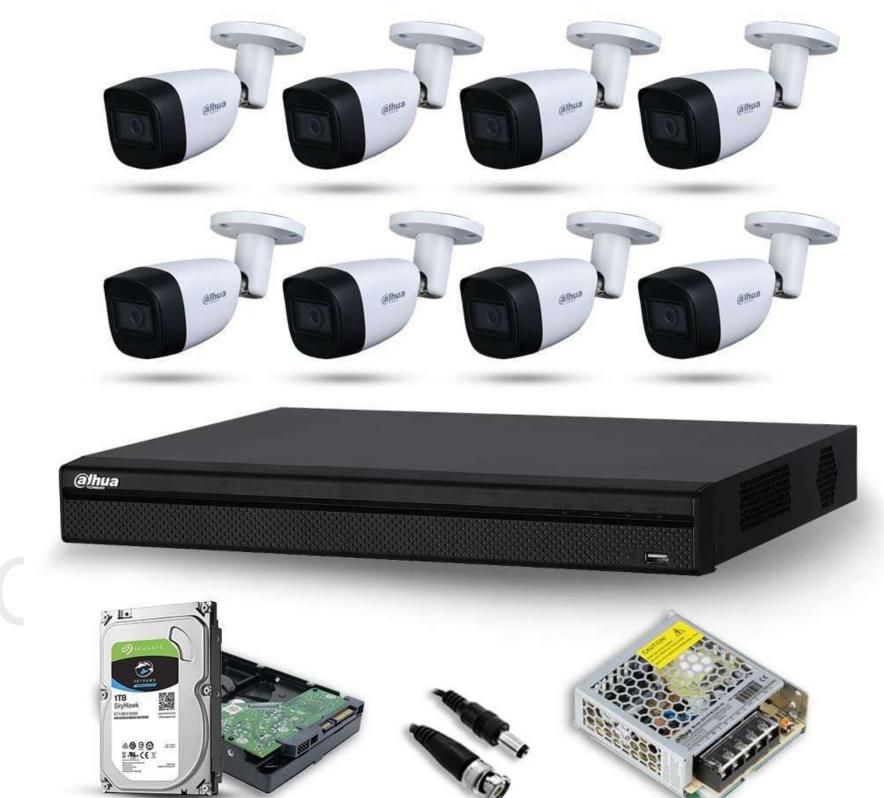

### **Product Supply**

Get access to a wide range of high-quality fire protection and alarm equipment through our reliable trading services. Elevate your fire safety standards today.

FIRE EQUIPMENT SUPPLY

### **OUR SERVICES**

- Maintenance and refilling of fire extinguishers.
- Installation and maintenance of fire alarm systems.
- Installation and maintenance of firefighting systems.
- Installation and maintenance of security devices such as CCTV.
- Supply of safety and firefighting products.
- MARINE & industrial safety equipment.