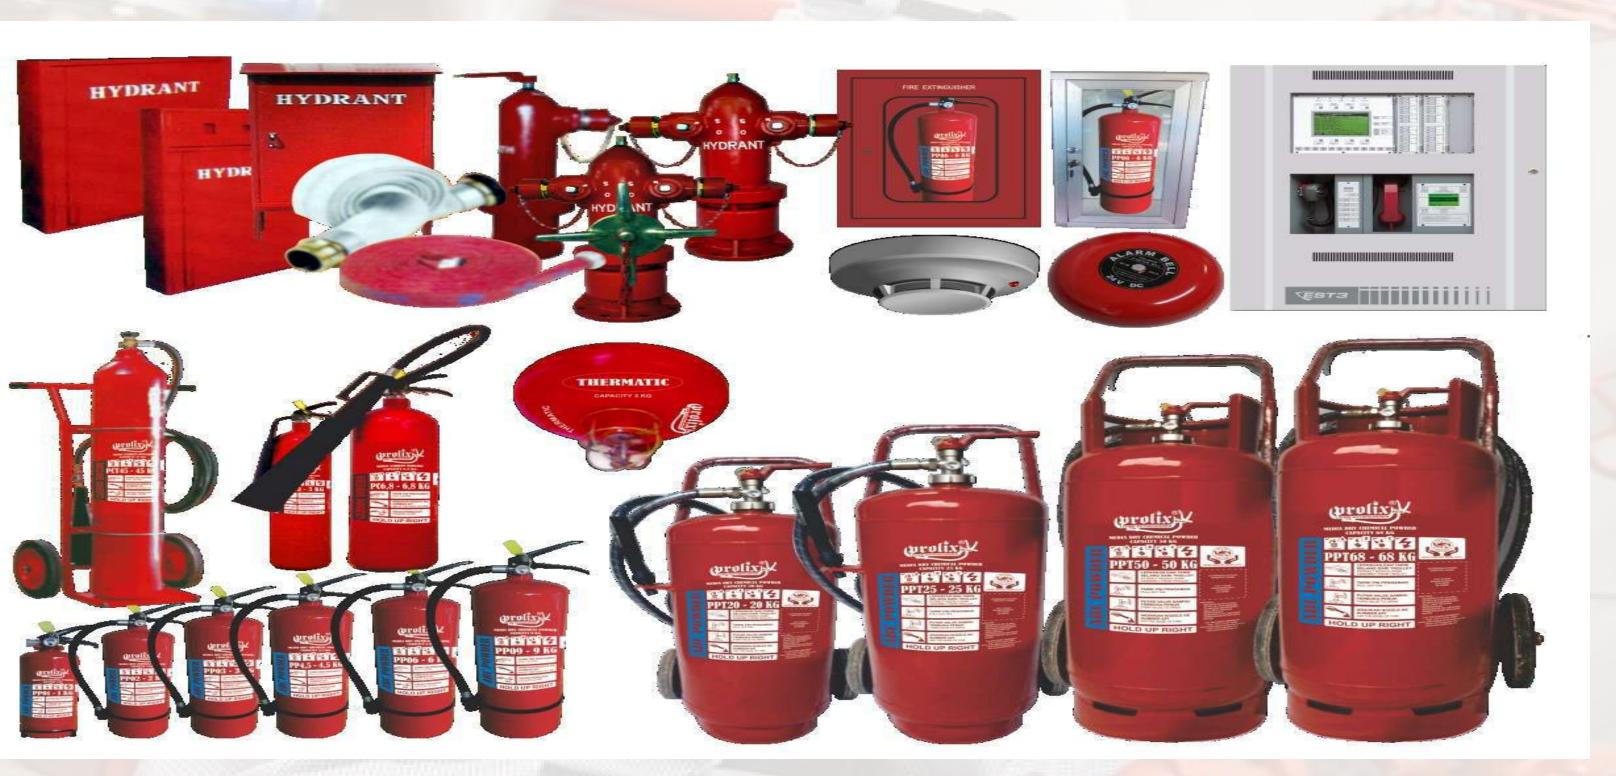

### **Product Supply**

Get access to a wide range of high-quality fire protection and alarm equipment through our reliable trading services. Elevate your fire safety standards today.

FIRE EQUIPMENT SUPPLY

### **OUR SERVICES**

- Maintenance and refilling of fire extinguishers.
- Installation and maintenance of fire alarm systems.
- Installation and maintenance of firefighting systems.
- Installation and maintenance of security devices such as CCTV.
- Supply of safety and firefighting products.
- MARINE & industrial safety equipment.