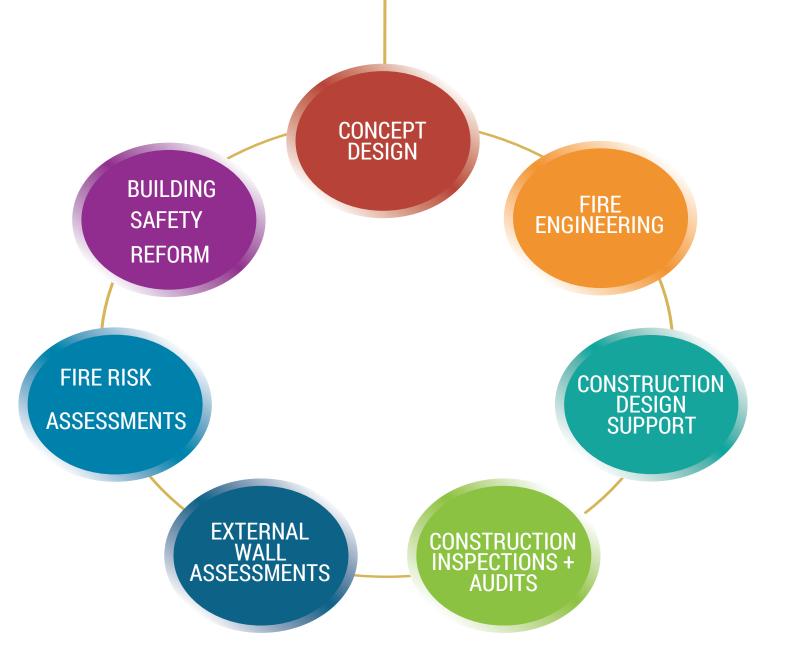

### Shuaa Al Zahra Fire, and the Golden Thread

In her independent review of the Building Regulations, a 'Golden Thread' of information is provided for every building. The Golden Thread is a 'paper trail' of fire safety information starting from initial concept design, through construction, handover, occupation and beyond. It is crucial to ensuring that there is sufficient accurate, up-to-date and detailed fire safety information so all buildings can be adequately managed, maintained and risk assessed.

Historically, Fire Safety Engineers typically provided design fire strategy advice only, and seldom got involved with material selection, construction, on-site inspection works, commissioning or on-going life cycle issues. This meant changes following the completion of design were not picked up or not adequately considered as part of the whole fire safety package, and that information passed on to building managers was often missing, inaccurate or unsafe.

At **Shuaa Al Zahra** Fire, we have always strived to provide the 'full circle' of fire safety services as set out across. This means we are taking the necessary steps to ensure that the all-important Golden Thread of information is being accurately recorded and passed along throughout the lifecycle of the building across the Kingdom of Saudi Arabia.